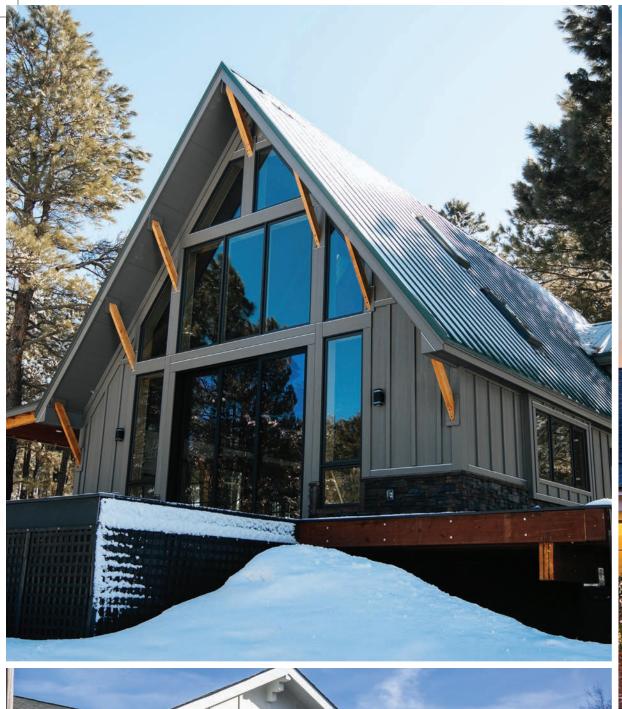

# ADVANCED DURABILITY FOR LONGER LASTING BEAUTY®

LP® SmartSide® Trim & Siding has been the siding of choice for over 20 years for homeowners who want uncompromising quality and distinctive curb appeal. Because you can get all the benefits of traditional wood without nature's imperfections, your home can look beautiful and stand up to the elements for years to come with the #1 brand of engineered wood siding. Choose LP SmartSide products for your full home siding solution.