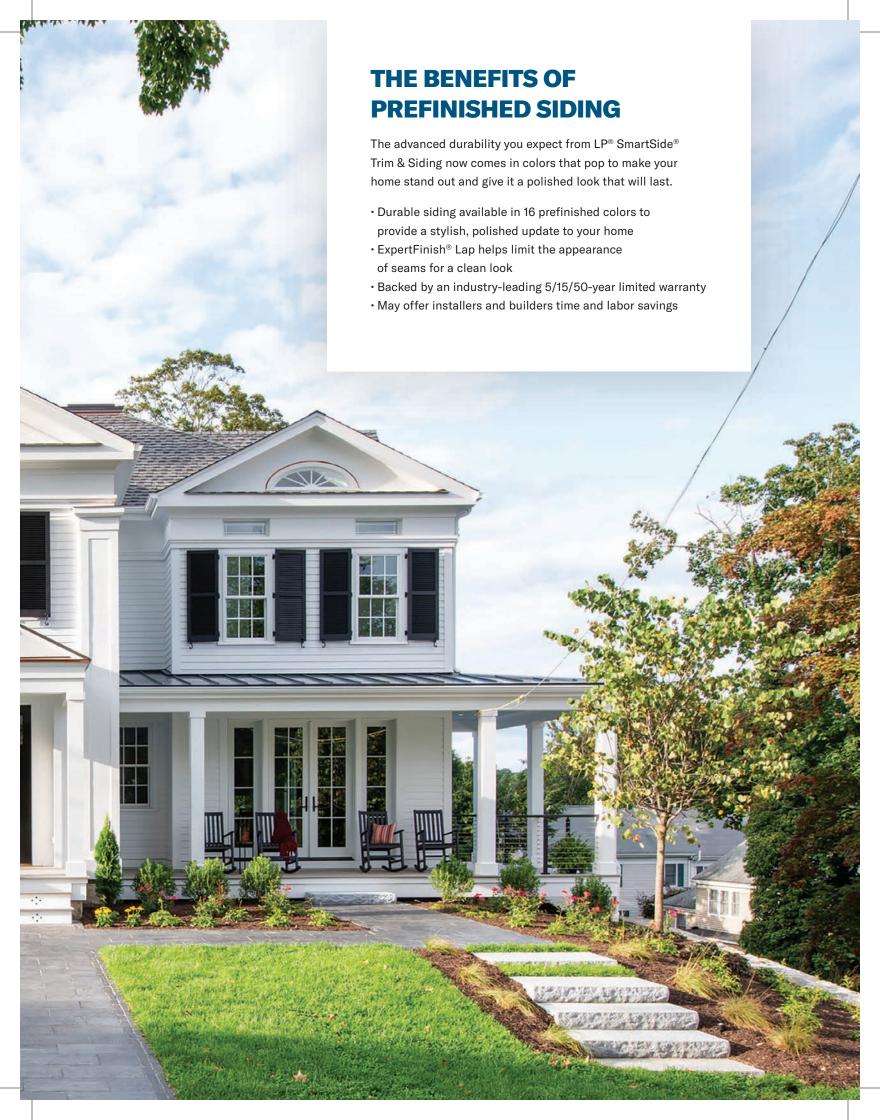

#### AN INVESTMENT WITH LASTING VALUE

LP® SmartSide® products are backed by industry-leading limited warranties that are 67% longer than the industry standard 30-year warranty. With LP SmartSide engineered wood siding, trim and more, you can re-side with confidence in the product to withstand weather, impact and the passage of time.

#### LP SMARTSIDE PROTECTS MORE

The LP SmartSide Trim & Siding limited warranty covers three main areas of potential damage—fungal decay, hail, and structural features like buckling—so you can have peace of mind and the look you desire for your home. Specifically, the limited warranty covers hail damage caused by hail up to 1.75 inches in diameter, fungal degradation, buckling, cracking, chipping, peeling and other rupturing of the resin-saturated surface.

Additional coverages in the LP SmartSide ExpertFinish limited warranty include discoloration due to chalking, yellowing or excessive fade, peeling, blistering, cracking and erosion that exposes the substrate, in addition to all LP SmartSide 5/50 limited warranty coverages.