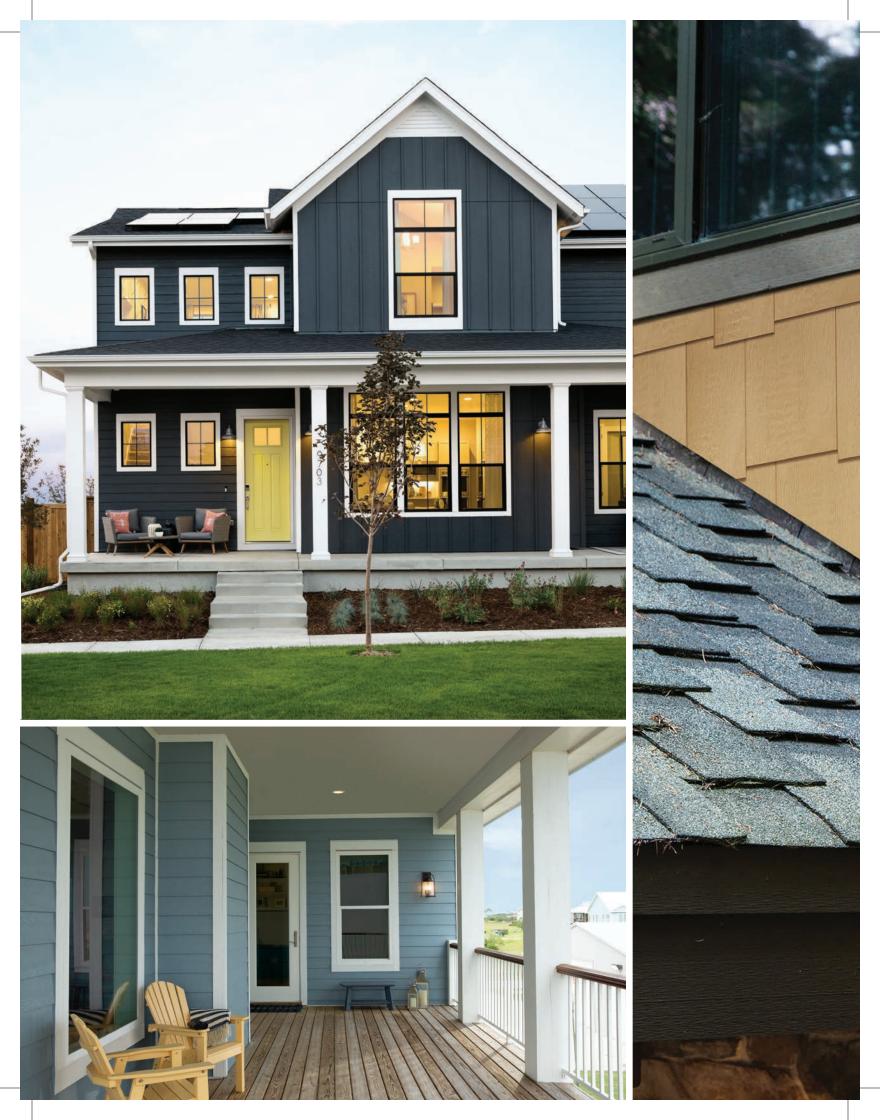

#### **CHOOSE YOUR COLORS**

The LP® SmartSide® ExpertFinish® Trim & Siding color collection includes 16 versatile prefinished colors, all designed to look great and remain durable thanks to an acrylic latex factory-finished paint. From crisp Snowscape White to daring Abyss Black and many colors in between, you can bring any design vision or style to life.

Our 16 ExpertFinish colors offer on-trend, versatile design options ideal for many home styles, regions and more while ensuring your home stands up to whatever life throws its way for years to come. Looking for a custom color? LP SmartSide products also come pre-primed so you can paint them any color you choose.