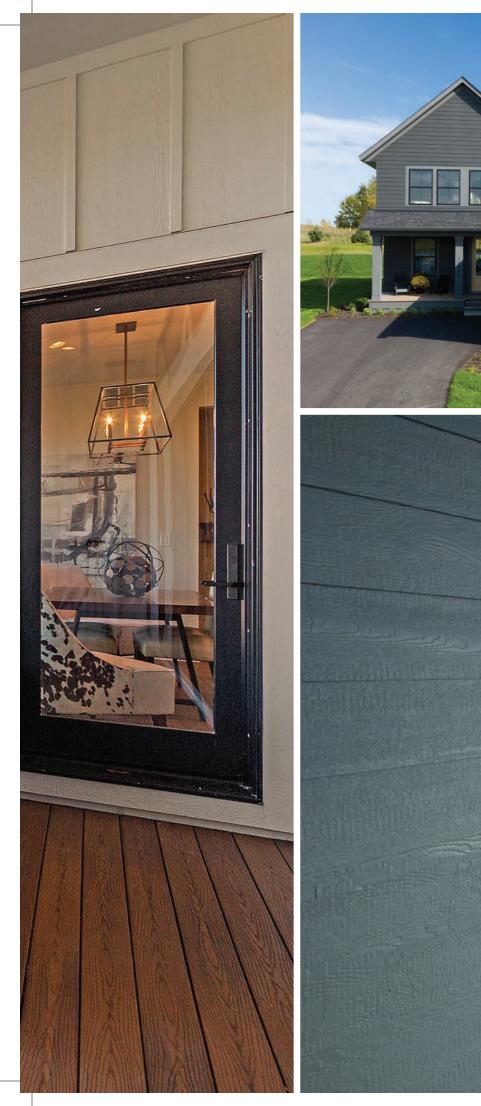

#### **CHOOSE YOUR COLORS**

The LP® SmartSide® ExpertFinish® Trim & Siding color collection includes 16 versatile prefinished colors, all designed to look great and remain durable thanks to an acrylic latex factory-finished paint. From crisp Snowscape White to daring Abyss Black and many colors in between, you can bring any design vision or style to life.

Our 16 ExpertFinish colors offer on-trend, versatile design options ideal for many home styles, regions and more while ensuring your home stands up to whatever life throws its way for years to come. Looking for a custom color? LP SmartSide products also come pre-primed so you can paint them any color you choose.

Rapids Blue

Abyss Black

Cavern Steel

Summit Blue