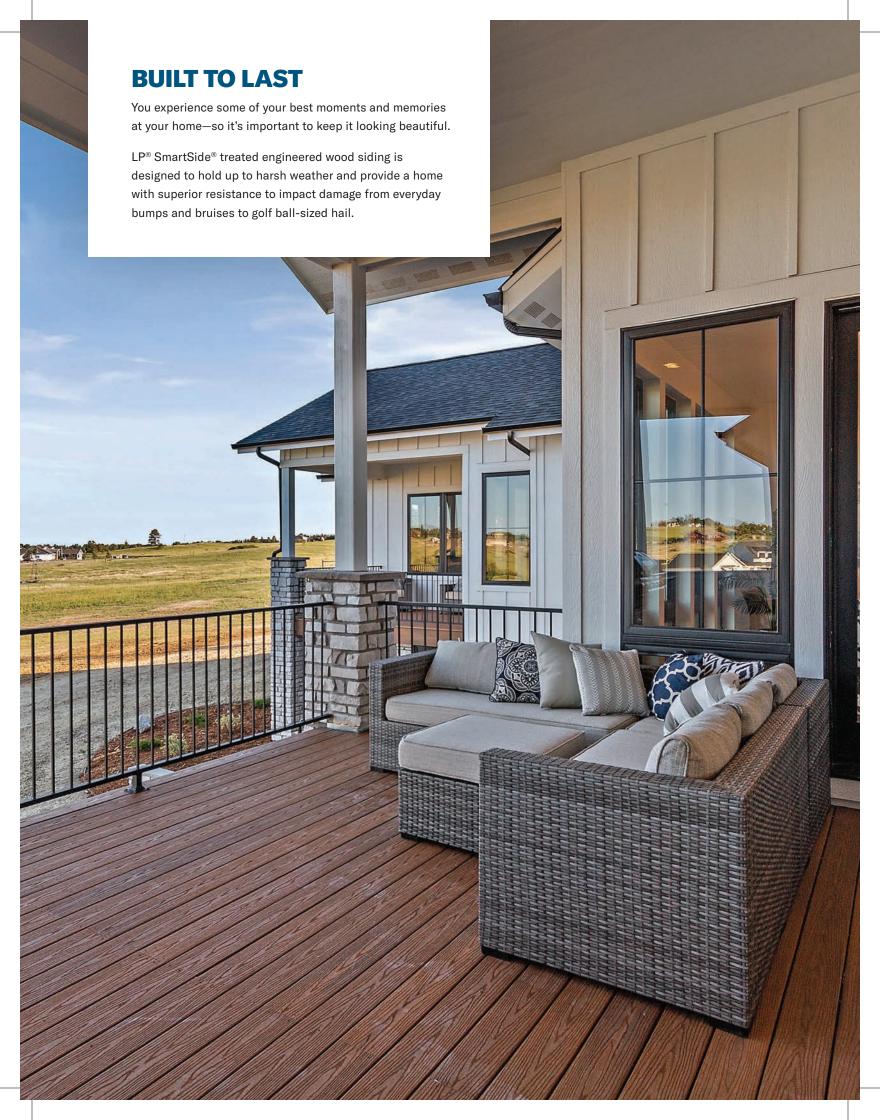

## ADVANCED DURABILITY FOR LONGER LASTING BEAUTY®

Every LP® SmartSide® product is treated to the core with our proprietary SmartGuard® manufacturing process. With four components of protection, the SmartGuard process adds strength and helps LP SmartSide products withstand impacts, freeze-thaw cycles, high humidity, fungal decay and more.

When your siding is made with the SmartGuard process, you'll have the peace of mind you need when it comes to your home's exterior. LP SmartSide products can stand up to up to 200 mph winds, golf ball-sized hail, extreme heat, fungal decay, termites and more. Make the right choice the first time with LP SmartSide Trim & Siding.