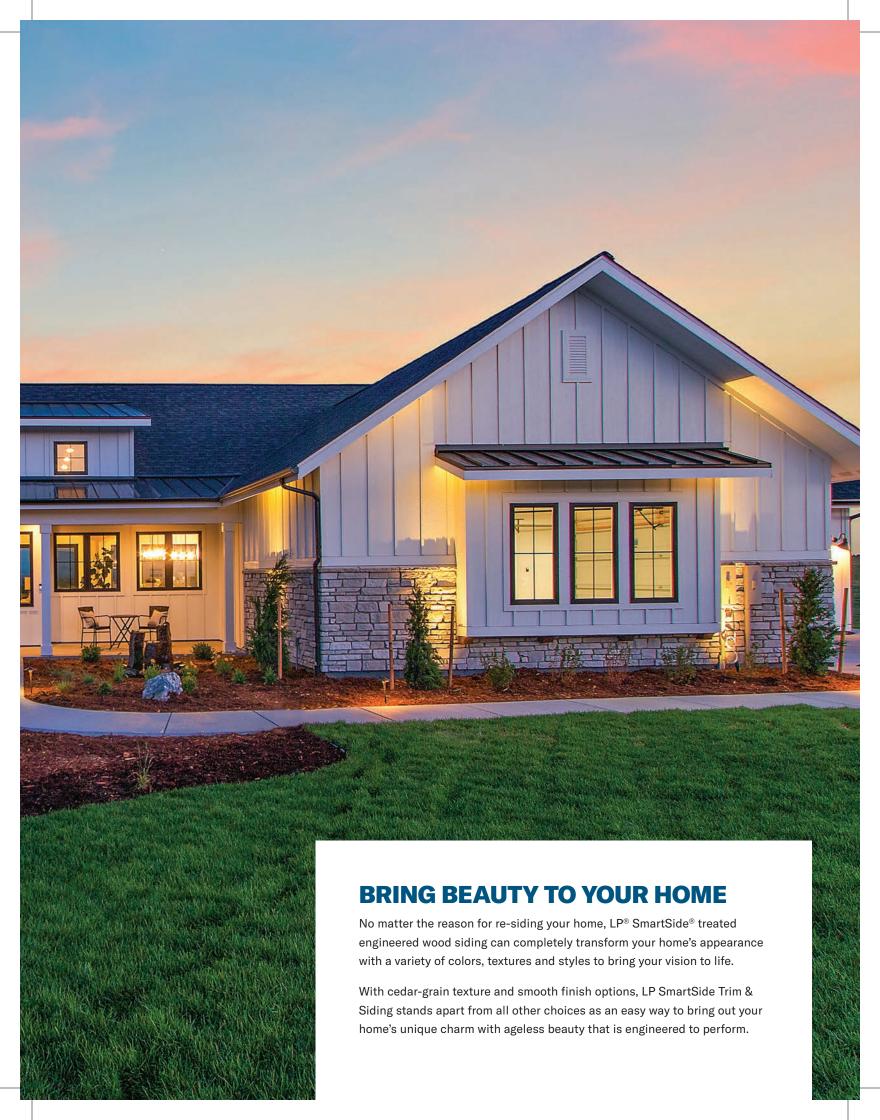

#### **CHOOSE YOUR COLORS**

The LP® SmartSide® ExpertFinish® Trim & Siding color collection includes 16 versatile prefinished colors, all designed to look great and remain durable thanks to an acrylic latex factory-finished paint. From crisp Snowscape White to daring Abyss Black and many colors in between, you can bring any design vision or style to life.

Our 16 ExpertFinish colors offer on-trend, versatile design options ideal for many home styles, regions and more while ensuring your home stands up to whatever life throws its way for years to come. Looking for a custom color? LP SmartSide products also come pre-primed so you can paint them any color you choose.