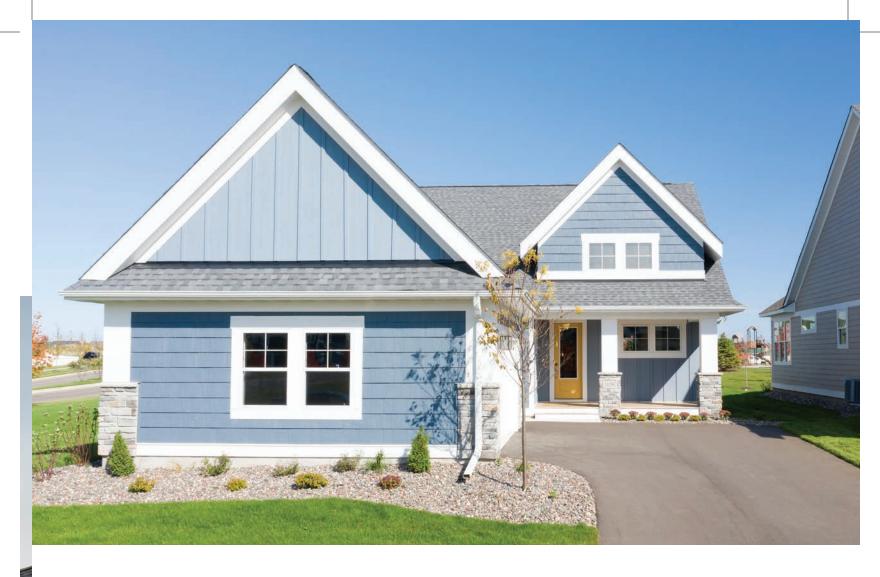

#### AN INVESTMENT WITH LASTING VALUE

LP® SmartSide® products are backed by industry-leading limited warranties that are 67% longer than the industry standard 30-year warranty. With LP SmartSide engineered wood siding, trim and more, you can re-side with confidence in the product to withstand weather, impact and the passage of time.

#### LP SMARTSIDE PROTECTS MORE

The LP SmartSide Trim & Siding limited warranty covers three main areas of potential damage—fungal decay, hail, and structural features like buckling—so you can have peace of mind and the look you desire for your home. Specifically, the limited warranty covers hail damage caused by hail up to 1.75 inches in diameter, fungal degradation, buckling, cracking, chipping, peeling and other rupturing of the resin-saturated surface.