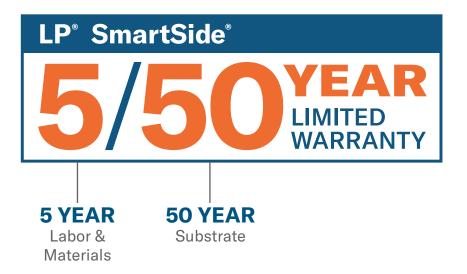

#### AN INVESTMENT WITH LASTING VALUE

LP® SmartSide® products are backed by industry-leading limited warranties that are 67% longer than the industry standard 30-year warranty. With LP SmartSide engineered wood siding, trim and more, you can re-side with confidence in the product to withstand weather, impact and the passage of time.

#### LP SMARTSIDE PROTECTS MORE

The LP SmartSide Trim & Siding limited warranty covers three main areas of potential damage—fungal decay, hail, and structural features like buckling—so you can have peace of mind and the look you desire for your home. Specifically, the limited warranty covers hail damage caused by hail up to 1.75 inches in diameter, fungal degradation, buckling, cracking, chipping, peeling and other rupturing of the resin-saturated surface.