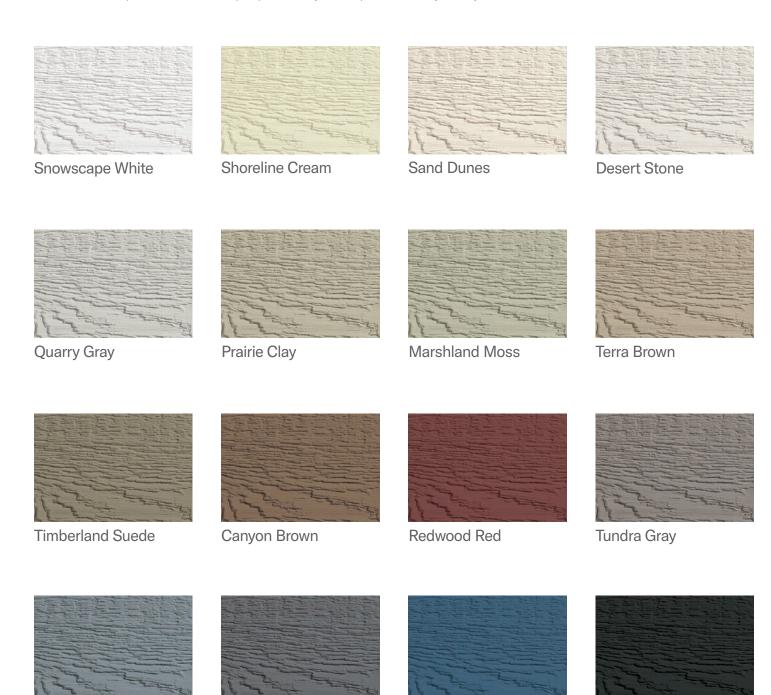

#### **CHOOSE YOUR COLORS**

The LP® SmartSide® ExpertFinish® Trim & Siding color collection includes 16 versatile prefinished colors, all designed to look great and remain durable thanks to an acrylic latex factory-finished paint. From crisp Snowscape White to daring Abyss Black and many colors in between, you can bring any design vision or style to life.

Our 16 ExpertFinish colors offer on-trend, versatile design options ideal for many home styles, regions and more while ensuring your home stands up to whatever life throws its way for years to come. Looking for a custom color? LP SmartSide products also come pre-primed so you can paint them any color you choose.

Rapids Blue

Abyss Black

Cavern Steel

Summit Blue