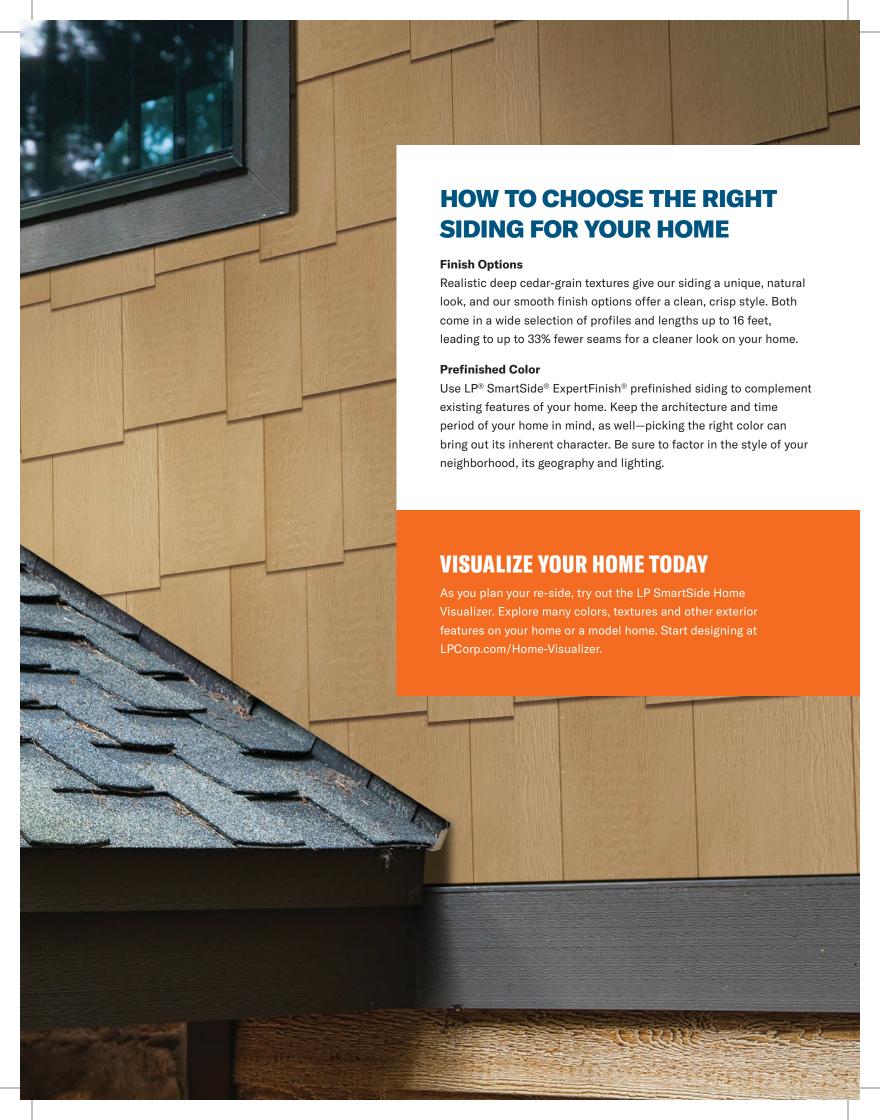

## ADVANCED DURABILITY FOR LONGER LASTING BEAUTY®

Every LP® SmartSide® product is treated to the core with our proprietary SmartGuard® manufacturing process. With four components of protection, the SmartGuard process adds strength and helps LP SmartSide products withstand impacts, freeze-thaw cycles, high humidity, fungal decay and more.

**Zinc Borate:** This naturally derived additive helps engineered wood resist damage from termites and fungal decay.

**Resins:** Resins offer incredible strength to help LP SmartSide siding stand up to impact and survive freeze-thaw cycles.

**Waxes:** Designed to resist moisture, waxes coat each strand to offer enhanced durability in humid environments.

**Overlay:** This final element of protection resists moisture intrusion, providing a durable base for a finished look.

When your siding is made with the SmartGuard process, you'll have the peace of mind you need when it comes to your home's exterior. LP SmartSide products can stand up to up to 200 mph winds, golf ball-sized hail, extreme heat, fungal decay, termites and more. Make the right choice the first time with LP SmartSide Trim & Siding.